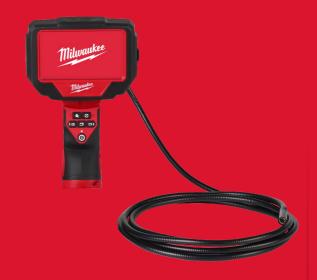

## M12 360IC32-0C

## M12™ 360° INSPECTION CAMERA 3 M 2ND GEN

- 4.3" LCD screen delivers sharp and clear images and allows users to see objects in greater detail
- 270° rotating screen provides the user fluid image control in every position of use
- 3 metre cable balances flexibility and rigidity for both drain line and behind wall inspections
- Included 32 GB micro SD card allows to record and store images and videos
- 5 modes of brightness provide best in class illumination without shadow or glare
- 10 mm camera head for easy access in tight spaces
- 720p camera resolution provides outstanding image quality
- 3 level zoom to quickly focus on points of interest
- Digital 180° image rotation to easily adjust the perspective
- IP67 camera head and camera cable withstands toughest jobsite conditions
- Included hook, magnet, mirror and plumbing ball attachments for added functionality
- REDLITHIUM™ battery pack provides superior pack construction, electronics and fade-free performance to deliver more run time and more work over pack life
- Flexible battery system: works with all MILWAUKEE® M12™ batteries

| Display size (Inch)                  | 4.3                                                |
|--------------------------------------|----------------------------------------------------|
| Display resolution (pixels)          | 480×272                                            |
| Camera head diameter (mm)            | 10                                                 |
| Camera cable length (mm)             | 3000                                               |
| Kit included                         | No batteries supplied, No charger supplied, Kitbox |
| Weight with battery pack (EPTA) (kg) | 1.19 (M12 B2)                                      |
| Article Number                       | 4933480741                                         |