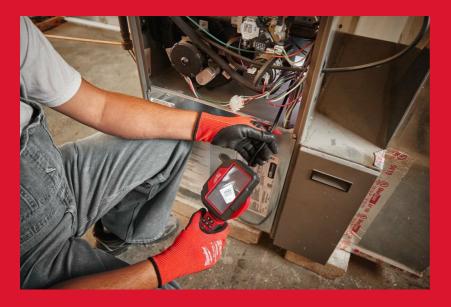

## M12™ 360° INSPECTION CAMERA 3 M 2ND GEN

- 4.3" LCD screen delivers sharp and clear images and allows users to see objects in greater detail
- 270° rotating screen provides the user fluid image control in every position of use
- 3 metre cable balances flexibility and rigidity for both drain line and behind wall inspections
- Included 32 GB micro SD card allows to record and store images and videos
- 5 modes of brightness provide best in class illumination without shadow or glare
- 10 mm camera head for easy access in tight spaces
- 720p camera resolution provides outstanding image quality
- 3 level zoom to quickly focus on points of interest
- Digital 180° image rotation to easily adjust the perspective
- IP67 camera head and camera cable withstands toughest jobsite conditions
- Included hook, magnet, mirror and plumbing ball attachments for added functionality
- REDLITHIUM™ battery pack provides superior pack construction, electronics and fade-free performance to deliver more run time and more work over pack life
- Flexible battery system: works with all MILWAUKEE® M12™ batteries