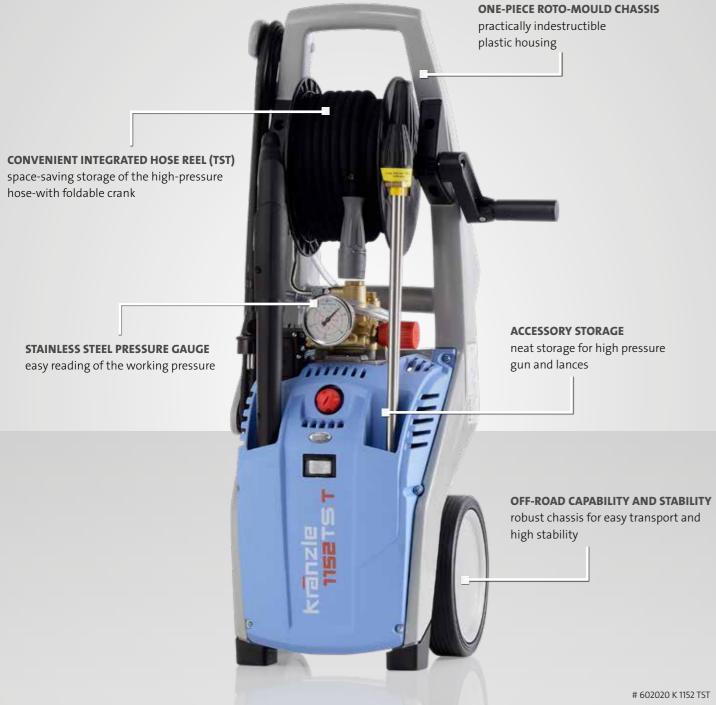

## K 1152-Series

► ACCESSORIES | starting on page 22

- Quick release plug-in system D12
- Total-Stop system

**EQUIPMENT** 

- Pressure regulation
- Cleaning Agent Intake

| MODEL                                      | K 1152 TS<br>K 1152 TST |
|--------------------------------------------|-------------------------|
| <b>Ord.no.</b> <u>TS</u> without hose drum | 602010                  |
| Ord.no. <u>TST</u> incl. hose drum         | 602020                  |

## **TECHNICAL SPECIFICATIONS**

| Operating pressure               | bar   MPa      | 30-130   3-13     |
|----------------------------------|----------------|-------------------|
| Water output                     | I/min   I/h    | 10   600          |
| Admissible overpressure          | bar   MPa      | 150   15          |
| Motor speed                      | Rpm            | 2800              |
| Connection                       | V   ~   Hz   A | 230   1   50   12 |
| Power intake   Power output      | kW             | 2.8   2.0         |
| Power supply cable               | m              | 5                 |
| Dimensions L x W x H             | mm             | 360   365   870   |
| Weight without   incl. hose drum | kg             | 28  30            |

## **EQUIPMENT**

| High-pressure hose  TS without hose drum | m   Ord.no.      | 10 (DN 6)   43416                 |
|------------------------------------------|------------------|-----------------------------------|
| High-pressure hose  TST incl. hose drum  | m   Ord.no.      | 15 (DN 6)   48015                 |
| Trigger gun with safety catch            | Model   Ord.no.  | M2000   12481                     |
| Lance with Vario-Jet                     | Nozzle   Ord.no. | <ul><li>042   12437-042</li></ul> |
| Lance with Dirtkiller                    | Nozzle   Ord.no. | <b>0</b> 042   12438-042          |